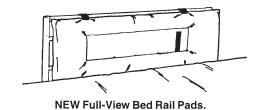

# Vinyl Bed Rail Pads, Thru-View Vinyl Bed Rail Pad and Full-View Vinyl Bed Rail Pads

**NEW Full- View Vinyl Bed Rail Pads** 

| Reorder #       | Product Description              | Window Size               | Size           |
|-----------------|----------------------------------|---------------------------|----------------|
| <b>4</b> 01010  | Vinyl Bed Rail Pads              | _                         | 15" x 1" x 60" |
| <b>401015</b>   | Thru-View Vinyl Bed Rail Pads    | Standard (64 square inch) | 15" x 1" x 60" |
| <b>□</b> 401017 | Thru-View Vinyl Bed Rail Pads    | Large (169 square inch)   | 15" x 1" x 60" |
| <b>401040</b>   | Vinyl Bed Rail Pads              | _                         | 15" x 1" x 72" |
| <b>4</b> 01045  | Thru-View Bed Rail Pads          | Standard (64 square inch) | 15" x 1" x 72" |
| <b>□</b> 401047 | Thru-View Bed Rail Pads          | Large (169 square inch)   | 15" x 1" x 72" |
| <b>4</b> 01050  | Vinyl Bed Rail Pads              | _                         | 15" x 1" x 80" |
| <b>□</b> 401100 | Vinyl Bed Rail Pads              | _                         | 15" x 2" x 60" |
| <b>□</b> 401140 | Vinyl Bed Rail Pads              | _                         | 15" x 2" x 72" |
| <b>4</b> 01150  | Vinyl Bed Rail Pads              | _                         | 15" x 2" x 80" |
| □911525         | Vinyl Bed Rail Pads (Special Ord | er) –                     | 15" x 1" x 60" |
| <b>□</b> 912200 | Full-View Vinyl Bed Rail Pads    |                           | 15" x 1" x 60" |
| <b>□</b> 912205 | Full-View Vinyl Bed Rail Pads    |                           | 15" x 1" x 72" |
| □912210         | Full-View Vinyl Bed Rail Pads    |                           | 15" x 1" x 80" |