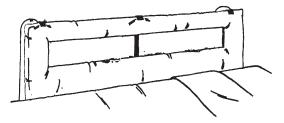

#### **Application**

Place bed rail pads on patient side of rail and secure Velcro<sup>R</sup> over rails as shown in illustrations.