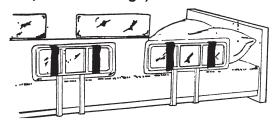

# Vinyl Bed Rail Pads, Thru-View Vinyl Bed Rail Pad and Full-View Vinyl Bed Rail Pads

**NEW Full- View Vinyl Bed Rail Pads** 

| Reorder #       | Product Description              | Window Size               | Size           |
|-----------------|----------------------------------|---------------------------|----------------|
| <b>4</b> 01010  | Vinyl Bed Rail Pads              | _                         | 15" x 1" x 60" |
| <b>401015</b>   | Thru-View Vinyl Bed Rail Pads    | Standard (64 square inch) | 15" x 1" x 60" |
| <b>□</b> 401017 | Thru-View Vinyl Bed Rail Pads    | Large (169 square inch)   | 15" x 1" x 60" |
| <b>401040</b>   | Vinyl Bed Rail Pads              | _                         | 15" x 1" x 72" |
| <b>4</b> 01045  | Thru-View Bed Rail Pads          | Standard (64 square inch) | 15" x 1" x 72" |
| <b>□</b> 401047 | Thru-View Bed Rail Pads          | Large (169 square inch)   | 15" x 1" x 72" |
| <b>4</b> 01050  | Vinyl Bed Rail Pads              | _                         | 15" x 1" x 80" |
| <b>□</b> 401100 | Vinyl Bed Rail Pads              | _                         | 15" x 2" x 60" |
| <b>□</b> 401140 | Vinyl Bed Rail Pads              | _                         | 15" x 2" x 72" |
| <b>4</b> 01150  | Vinyl Bed Rail Pads              | _                         | 15" x 2" x 80" |
| □911525         | Vinyl Bed Rail Pads (Special Ord | er) –                     | 15" x 1" x 60" |
| <b>□</b> 912200 | Full-View Vinyl Bed Rail Pads    |                           | 15" x 1" x 60" |
| <b>□</b> 912205 | Full-View Vinyl Bed Rail Pads    |                           | 15" x 1" x 72" |
| □912210         | Full-View Vinyl Bed Rail Pads    |                           | 15" x 1" x 80" |

#### **Application**

Place bed rail pads on patient side of rail and secure Velcro<sup>R</sup> over rails as shown in illustrations.