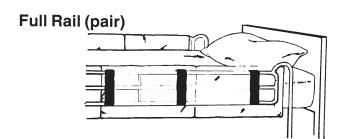

# Vinyl Bed Rail Pads, Thru-View Vinyl Bed Rail Pad and Full-View Vinyl Bed Rail Pads

**NEW Full- View Vinyl Bed Rail Pads** 

| Reorder #       | Product Description              | Window Size               | Size           |
|-----------------|----------------------------------|---------------------------|----------------|
| <b>4</b> 01010  | Vinyl Bed Rail Pads              | _                         | 15" x 1" x 60" |
| <b>401015</b>   | Thru-View Vinyl Bed Rail Pads    | Standard (64 square inch) | 15" x 1" x 60" |
| <b>□</b> 401017 | Thru-View Vinyl Bed Rail Pads    | Large (169 square inch)   | 15" x 1" x 60" |
| <b>401040</b>   | Vinyl Bed Rail Pads              | _                         | 15" x 1" x 72" |
| <b>4</b> 01045  | Thru-View Bed Rail Pads          | Standard (64 square inch) | 15" x 1" x 72" |
| <b>□</b> 401047 | Thru-View Bed Rail Pads          | Large (169 square inch)   | 15" x 1" x 72" |
| <b>4</b> 01050  | Vinyl Bed Rail Pads              | _                         | 15" x 1" x 80" |
| <b>□</b> 401100 | Vinyl Bed Rail Pads              | _                         | 15" x 2" x 60" |
| <b>□</b> 401140 | Vinyl Bed Rail Pads              | _                         | 15" x 2" x 72" |
| <b>4</b> 01150  | Vinyl Bed Rail Pads              | _                         | 15" x 2" x 80" |
| □911525         | Vinyl Bed Rail Pads (Special Ord | er) –                     | 15" x 1" x 60" |
| <b>□</b> 912200 | Full-View Vinyl Bed Rail Pads    |                           | 15" x 1" x 60" |
| <b>□</b> 912205 | Full-View Vinyl Bed Rail Pads    |                           | 15" x 1" x 72" |
| □912210         | Full-View Vinyl Bed Rail Pads    |                           | 15" x 1" x 80" |

#### **Application**

Place bed rail pads on patient side of rail and secure Velcro<sup>R</sup> over rails as shown in illustrations.